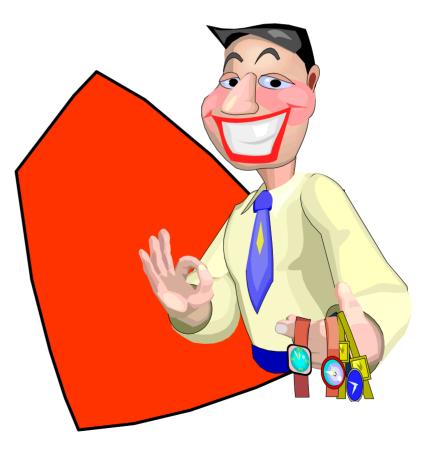

#### The Ostrich:

someone who believes if you keep your head down, customers will go away.

The Hit Man:

someone with no interest in a customer beyond the sale.

*The Robot:* someone who uses inflexible, scripted service created to formula.