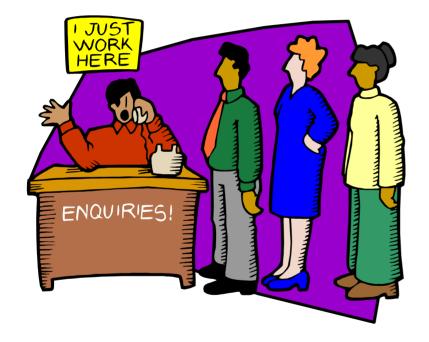

#### (Characteristics of Poor Service Providers)

Presented

by

Sebastian Salicru

The Bureaucrat:

someone who believes rules are rules, "I just work here".

The Snob:

someone who believes customers should feel privileged to be served.