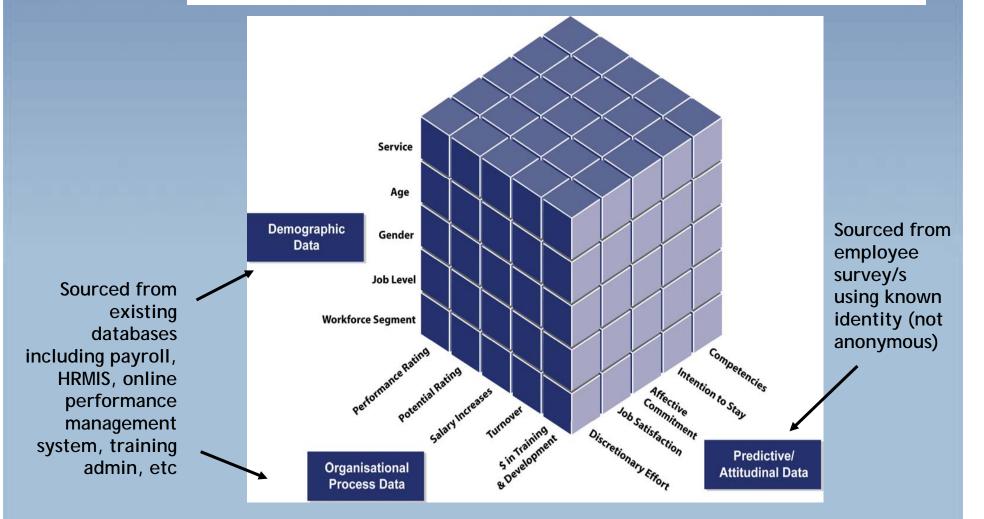

### Human capital data cube

Developing deeper workforce insights with analysis across multiple dimensions

### HC Report: Historical data (p. 6)

- Historical data reconfigured according to the skills' segmentation model, under key human capital topics:
  - experience (years in job)
  - turnover past 12 months (including costs)
  - \$ investments in people (salaries, training & development)
  - average performance ratings
  - assessment of skills /competencies
  - recruitment needs by # of employees, next 12 months