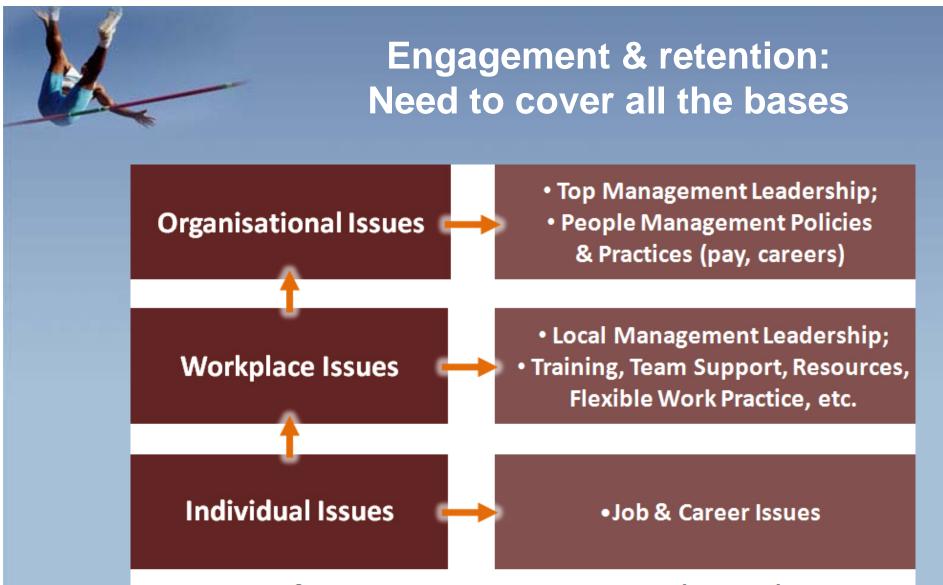

#### 4 ways to improve human capital

Borrowing doesn't contribute significantly in the longer term

- Retention represents the highest ROI of any HR initiative (Sullivan)
- Unless workforce engaged, other people investments problematic