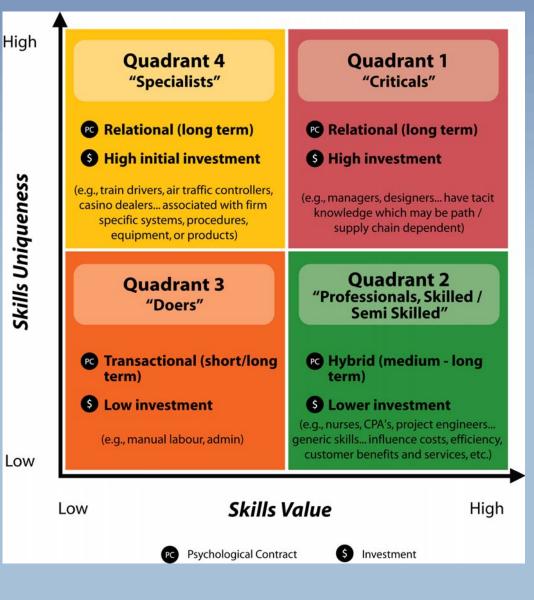

#### • Roles classified according to skills quadrants 1, 2, 3 & 4

- (1) Criticals
- (2) Professionals, Skilled & Semi-Skilled
- (3) Doers
- (4) Specialists

#### Data reported according to skills quadrants

- one size doesn't fit all concerning people management policies & practices and level of investment in people
- data generated thru' a survey tool (see later)

## Skills' segmentation model

**Skills Uniqueness** 

Model developed by Lepak & Snell, 1999