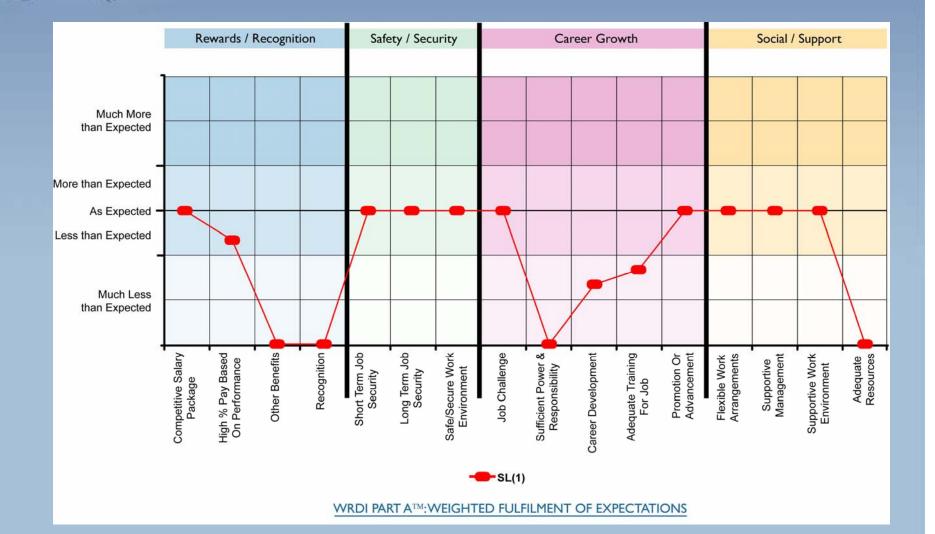

n
- whether brand / promise matches reality
- can also produce a Human Capital Report: Recruitment version



## Some WRDI<sup>®</sup> clients



## Forming the Psychological Contract or the Deal



- WRDI<sup>®</sup> measures employees' perceptions of the deal (i.e., their expectations based on stated or implied promises and understandings) and its delivery
- Unrealistic or unmet expectations results in loss of commitment, lower job satisfaction and higher turnover



## How it works: A case study

- Individual
- Relatively new recruit (9 months)
- Headed up a new consultancy arm for a global organisation (Critical)
- Looking for a tool that drilled down to better understand engagement / retention risk for talent

## Profile A: The "deal"



### **Profile B: The delivery of the "deal"**



## Profile C: Psych Contract health & consequences



WRDI PART ATM: PSYCHOLOGICAL CONTRACT - HEALTH AND CONSEQUENCES

#### 4 ways to improve human capital



Borrowing doesn't contribute significantly in the longer term

- Retention represents the highest ROI of any HR initiative (Sullivan)
- Unless workforce engaged, other people investments problematic

## Questions & Comments