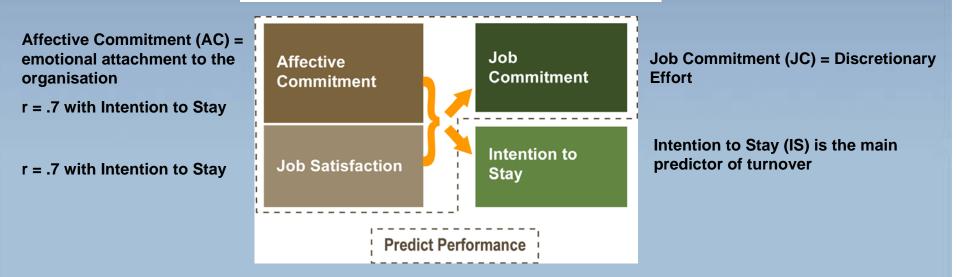

#### 4 "holy grail" workforce measures

- 2 key drivers of performance are also 2 key drivers of retention (win- win)
- r = correlation where r > .5 is high
- Affective Commitment (AC) is a strong indicator of person –organisatonal fit
- Job Satisfaction (JS) is a strong indicator of person job "fit"