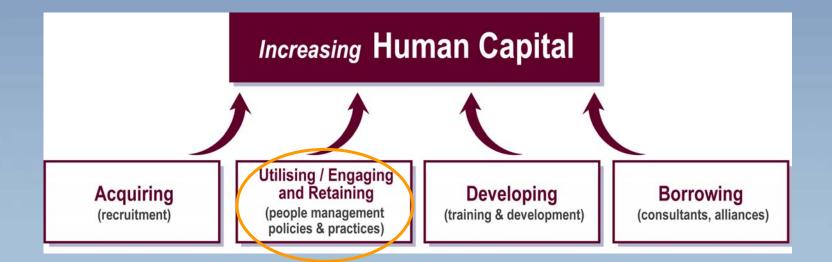

#### 4 ways to improve human capital

Borrowing doesn't contribute significantly in the longer term

- Retention represents the highest ROI of any HR initiative (Sullivan)
- Unless workforce engaged, other people investments problematic