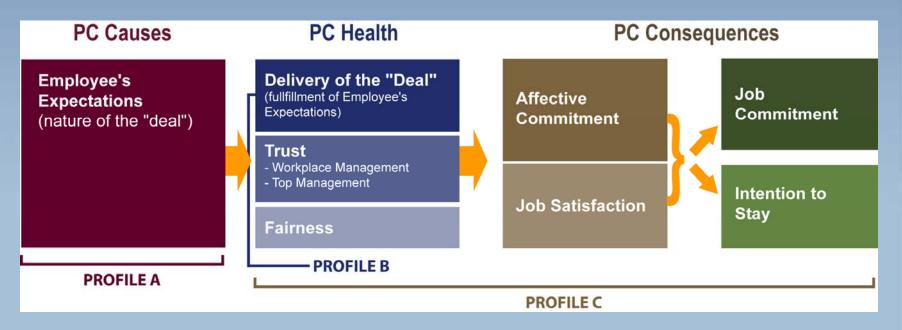

## A Psychological Contract (PC) model:

The Workplace Relationship Development Indicator (WRDI®)

#### Based on Guest's model & a model of turnover & performance

- The WRDI® has diagnostic capability (cause / effect)
  - Psychological Contract (PC) health factors predict (in part) PC consequences
- The "deal" includes tangibles & intangibles (employment value proposition)

## Profile A: The "deal"

### **Profile B: The delivery of the "deal"**

## Profile C: Psych Contract health & consequences

WRDI PART ATM: PSYCHOLOGICAL CONTRACT - HEALTH AND CONSEQUENCES