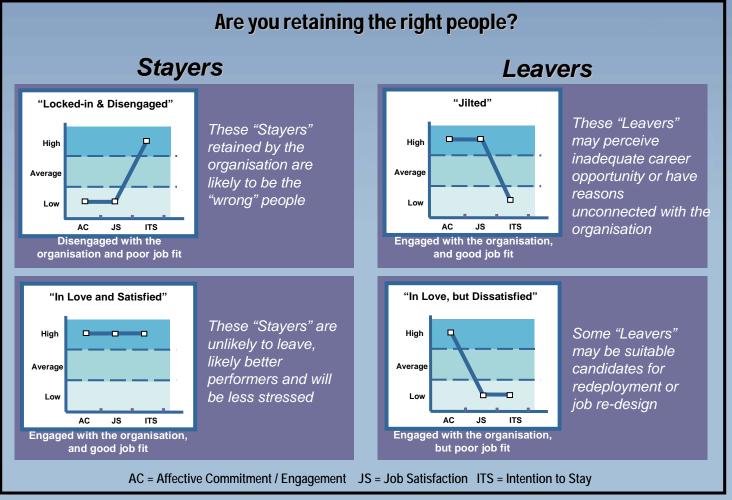

## Retention risk (p. 5)

- Intention to stay
- Note. The higher the % intention to stay, the lower the risk of turnover
- Quantification of retention risk:
  # of employees at high risk of leaving
  The imminent cost of turnover (\$) if this risk is left unchecked
  # of high performers / potentials at high risk of leaving
  # of low performers at high risk of leaving

# Selective retention important

Can't reduce to a single number - explains why Engagement Index is flawed!