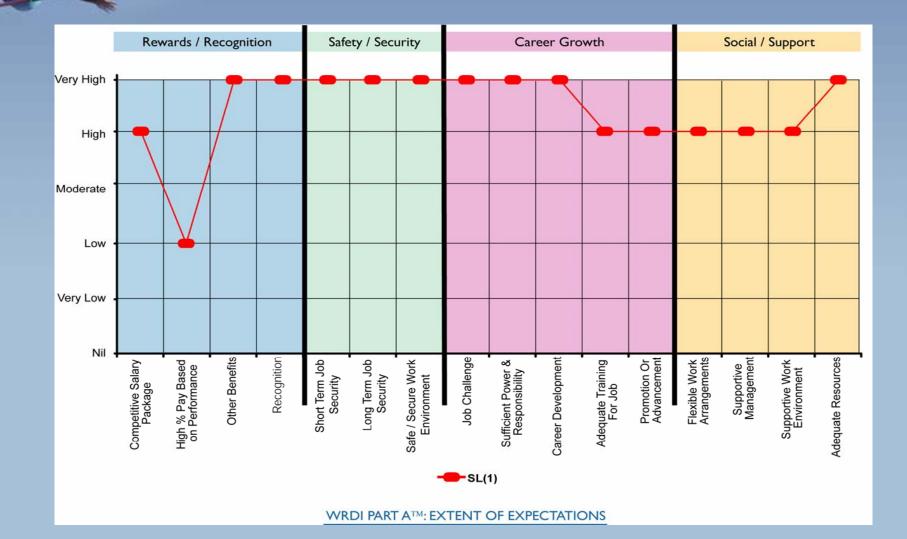

ent or on-boarding:

- focus on initial adaptation
- whether brand / promise matches reality
- can also produce a Human Capital Report: Recruitment version



## Some WRDI<sup>®</sup> clients



## Forming the Psychological Contract or the Deal



- WRDI<sup>®</sup> measures employees' perceptions of the deal (i.e., their expectations based on stated or implied promises and understandings) and its delivery
- Unrealistic or unmet expectations results in loss of commitment, lower job satisfaction and higher turnover



## How it works: A case study

- Individual
- Relatively new recruit (9 months)
- Headed up a new consultancy arm for a global organisation (Critical)
- Looking for a tool that drilled down to better understand engagement / retention risk for talent

## Profile A: The "deal"



### **Profile B: The delivery of the "deal"**



## Profile C: Psych Contract health & consequences



WRDI PART ATM: PSYCHOLOGICAL CONTRACT - HEALTH AND CONSEQUENCES

#### 4 ways to improve human capital



Borrowing doesn't contribute significantly in the longer term

- Retention represents the highest ROI of any HR initiative (Sullivan)
- Unless workforce engaged, other people investments problematic

## Questions & Comments